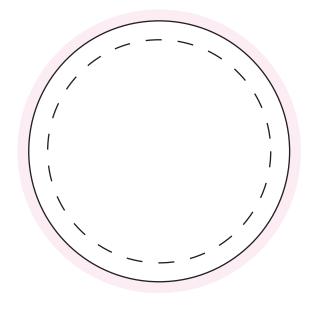

### **NOTES**

- Sticker Size: 69mm DiameterBleed: 3mm (75mm Diameter)
- – Safe Print Area: 59mm Diameter

When artwork is printed, there can be movement of up to 3mm