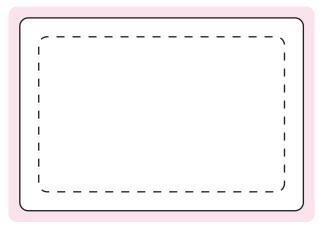

#### **NOTES**

- Sticker Size: 75mmW x 51mmH

  Bleed: 3mm (81mmW x 57mmH)
- – Safe Print Area: 65mmW x 41mmH
  - When artwork is printed, there can be movement of up to 3mm